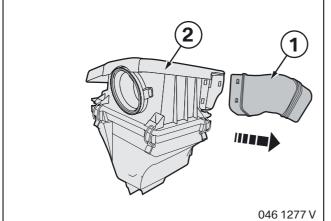

Unclip intake air duct (1) from air cleaner housing (2). ☐ The old air cleaner housing (2) is no longer required.