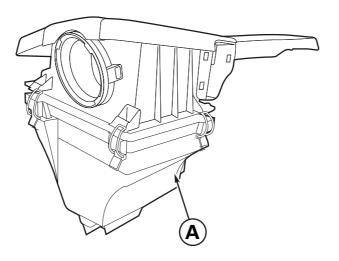

of retrofit kit
- Exact description of the problem
- Work already carried out.

Do not archive the hard copy of these installation instructions, as daily updates are made by ASAP!

All pictures show LHD cars; proceed accordingly on RHD cars.

### Pictograms

Denotes instructions that draw your attention to special features.

• Denotes the end of the instruction or other text.

## Special tools required

None

2

# **Table of contents**

| Section                                      | Page |
|----------------------------------------------|------|
| 1. Parts overview                            | 4    |
| 2. Preparatory work                          | 5    |
| 3. Installing Performance Air Cleaner System | 6    |
| 4. Concluding work and coding                | 8    |

## 1. Parts overview



046 1271 V

# Legend

A Performance Air Cleaner

# 2. Preparatory work

|                                                     | TIS no. |
|-----------------------------------------------------|---------|
| Perform quick test                                  |         |
| Disconnect negative terminal of battery             | 12 00   |
| The following components must be removed in advance |         |
| None                                                |         |

## 3. Installing Performance Air Cleaner System



Open left and right clip on mass air flow sensor (1). Disconnect intake air duct (2) and remove screws (3) of air cleaner.

Remove entire air cleaner package.



Unclip intake air duct (1) from air cleaner housing (2). ☐ The old air cleaner housing (2) is no longer required.