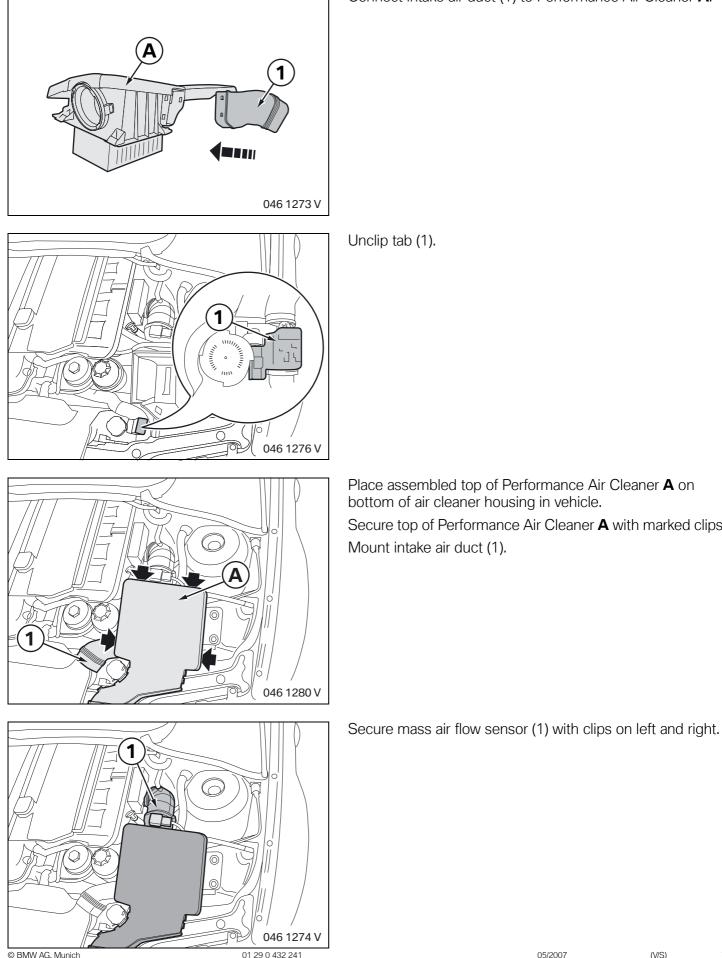

## 3. Installing Performance Air Cleaner System

Connect intake air duct (1) to Performance Air Cleaner A.

Unclip tab (1).

Place assembled top of Performance Air Cleaner A on bottom of air cleaner housing in vehicle. Secure top of Performance Air Cleaner A with marked clips. Mount intake air duct (1).