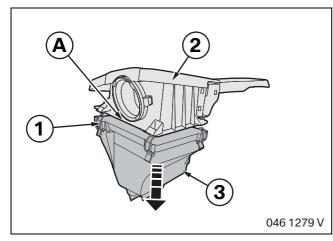

### **BMW Performance Air Cleaner:**

Open clips (1). Detach top (2) of Performance Air Cleaner **A** from bottom (3).

Insert bottom (1) of Performance Air Cleaner **A** in vehicle. Reconnect intake air duct (2).

Screw on bottom (1) of Performance Air Cleaner **A** with screws (3).