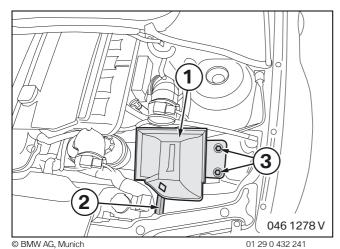

## 3. Installing Performance Air Cleaner System

Open left and right clip on mass air flow sensor (1). Disconnect intake air duct (2) and remove screws (3) of air cleaner.

Remove entire air cleaner package.