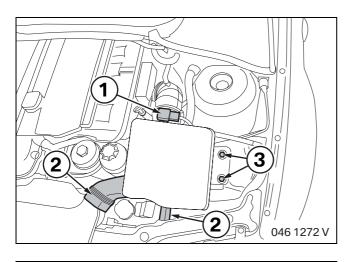

## 3. Installing Performance Air Cleaner System

Open left and right clip on mass air flow sensor (1). Disconnect intake air duct (2) and remove screws (3) of air cleaner.

Remove entire air cleaner package.